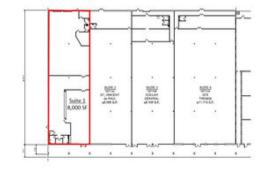

#### **Available Space**

Tax ID/APN:

Retail Type:

| manabio opuoo                                                                       |                                                            |                                                              |                                                 |  |
|-------------------------------------------------------------------------------------|------------------------------------------------------------|--------------------------------------------------------------|-------------------------------------------------|--|
| Suite/Unit Number:<br>Space Available:<br>Minimum Divisible:<br>Maximum Contiguous: | 1927A<br>800 SF<br>800 SF<br>800 SF                        | Space Type:<br>Date Available:<br>Lease Rate:<br>Lease Type: | Relet<br>10/11/2019<br>\$14 PSF (Annual)<br>NNN |  |
| Available Space                                                                     |                                                            |                                                              |                                                 |  |
| Suite/Unit Number:<br>Space Available:<br>Minimum Divisible:<br>Maximum Contiguous: | 1927A-1941<br>3,285 SF<br>3,285 SF<br>3,285 SF<br>3,285 SF | Space Type:<br>Date Available:<br>Lease Rate:<br>Lease Type: | Relet<br>01/01/2020<br>\$13 PSF (Annual)<br>NNN |  |
| Available Space                                                                     |                                                            |                                                              |                                                 |  |
| Suite/Unit Number:<br>Space Available:<br>Minimum Divisible:<br>Maximum Contiguous: | 8<br>2,050 SF<br>2,050 SF<br>2,050 SF                      | Space Type:<br>Date Available:<br>Lease Rate:<br>Lease Type: | Relet<br>10/11/2019<br>\$14 PSF (Annual)<br>NNN |  |
| Available Space                                                                     |                                                            |                                                              |                                                 |  |
| Suite/Unit Number:<br>Space Available:<br>Minimum Divisible:                        | 1941<br>2,485 SF<br>2,485 SF                               | Maximum Contiguous:<br>Space Type:<br>Date Available:        | 2,485 SF<br>Relet<br>01/01/2020                 |  |

## **Property Images**

logos

cKpwt2TA

Site Plan

Suite 1-Floor Plan

Floor Plan Suites 8 & 10