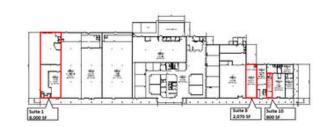

#### **Available Space**

Tax ID/APN:

Retail Type:

| manabio opuoo                                                                       |                                                            |                                                              |                                                 |  |
|-------------------------------------------------------------------------------------|------------------------------------------------------------|--------------------------------------------------------------|-------------------------------------------------|--|
| Suite/Unit Number:<br>Space Available:<br>Minimum Divisible:<br>Maximum Contiguous: | 1927A<br>800 SF<br>800 SF<br>800 SF                        | Space Type:<br>Date Available:<br>Lease Rate:<br>Lease Type: | Relet<br>10/11/2019<br>\$14 PSF (Annual)<br>NNN |  |
| Available Space                                                                     |                                                            |                                                              |                                                 |  |
| Suite/Unit Number:<br>Space Available:<br>Minimum Divisible:<br>Maximum Contiguous: | 1927A-1941<br>3,285 SF<br>3,285 SF<br>3,285 SF<br>3,285 SF | Space Type:<br>Date Available:<br>Lease Rate:<br>Lease Type: | Relet<br>01/01/2020<br>\$13 PSF (Annual)<br>NNN |  |
| Available Space                                                                     |                                                            |                                                              |                                                 |  |
| Suite/Unit Number:<br>Space Available:<br>Minimum Divisible:<br>Maximum Contiguous: | 8<br>2,050 SF<br>2,050 SF<br>2,050 SF                      | Space Type:<br>Date Available:<br>Lease Rate:<br>Lease Type: | Relet<br>10/11/2019<br>\$14 PSF (Annual)<br>NNN |  |
| Available Space                                                                     |                                                            |                                                              |                                                 |  |
| Suite/Unit Number:<br>Space Available:<br>Minimum Divisible:                        | 1941<br>2,485 SF<br>2,485 SF                               | Maximum Contiguous:<br>Space Type:<br>Date Available:        | 2,485 SF<br>Relet<br>01/01/2020                 |  |

## **Property Images**

logos

cKpwt2TA

Site Plan

Suite 1-Floor Plan

Floor Plan Suites 8 & 10