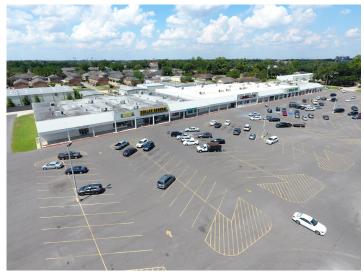

# **Perkins South Shopping Center** 1919 Staring Lane, Baton Rouge, LA 70810

Listing ID: Status: Property Type: Retail Type: Contiguous Space: Total Available: Lease Rate: Base Monthly Rent: Lease Type: 30047812 Active Shopping Center For Lease Community Center, Grocery-Anchored 800 - 3,285 SF 8,620 SF \$13 - 14 PSF (Annual) \$933.33 - 3,558 NNN

#### **Overview/Comments**

Formerly Town South Shopping Center and rebranded as Perkins South Shopping Center. Property is currently undergoing \$1MM+ in renovations and upgrades including new parking lot, landscaping, lighting, aesthetics, and signage. Centrally located in Baton Rouge with easy access from I-10 via Essen Lane and Perkins Road. 30,000 cars per day on Perkins Road and more than 40,000 cars per day on Essen Lane.