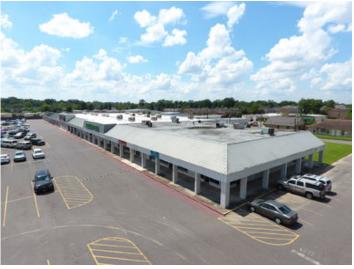

# **Perkins South Shopping Center** 1919 Staring Lane, Baton Rouge, LA 70810

Listing ID: Status: Property Type: Retail Type: Contiguous Space: Total Available: Lease Rate: Base Monthly Rent: Lease Type: 30047812 Active Shopping Center For Lease Community Center, Grocery-Anchored 800 - 3,285 SF 8,620 SF \$13 - 14 PSF (Annual) \$933.33 - 3,558 NNN

#### **Overview/Comments**

Formerly Town South Shopping Center and rebranded as Perkins South Shopping Center. Property is currently undergoing \$1MM+ in renovations and upgrades including new parking lot, landscaping, lighting, aesthetics, and signage. Centrally located in Baton Rouge with easy access from I-10 via Essen Lane and Perkins Road. 30,000 cars per day on Perkins Road and more than 40,000 cars per day on Essen Lane.