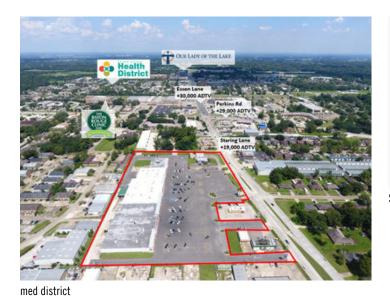

#### **Overview/Comments**

Formerly Town South Shopping Center and rebranded as Perkins South Shopping Center. Property is currently undergoing \$1MM+ in renovations and upgrades including new parking lot, landscaping, lighting, aesthetics, and signage. Centrally located in Baton Rouge with easy access from I-10 via Essen Lane and Perkins Road. 30,000 cars per day on Perkins Road and more than 40,000 cars per day on Essen Lane.