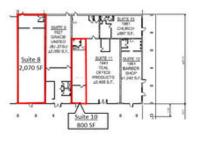

#### **Available Space**

Tax ID/APN:

Retail Type:

| manabio opuoo                                                                       |                                                            |                                                              |                                                 |  |
|-------------------------------------------------------------------------------------|------------------------------------------------------------|--------------------------------------------------------------|-------------------------------------------------|--|
| Suite/Unit Number:<br>Space Available:<br>Minimum Divisible:<br>Maximum Contiguous: | 1927A<br>800 SF<br>800 SF<br>800 SF                        | Space Type:<br>Date Available:<br>Lease Rate:<br>Lease Type: | Relet<br>10/11/2019<br>\$14 PSF (Annual)<br>NNN |  |
| Available Space                                                                     |                                                            |                                                              |                                                 |  |
| Suite/Unit Number:<br>Space Available:<br>Minimum Divisible:<br>Maximum Contiguous: | 1927A-1941<br>3,285 SF<br>3,285 SF<br>3,285 SF<br>3,285 SF | Space Type:<br>Date Available:<br>Lease Rate:<br>Lease Type: | Relet<br>01/01/2020<br>\$13 PSF (Annual)<br>NNN |  |
| Available Space                                                                     |                                                            |                                                              |                                                 |  |
| Suite/Unit Number:<br>Space Available:<br>Minimum Divisible:<br>Maximum Contiguous: | 8<br>2,050 SF<br>2,050 SF<br>2,050 SF                      | Space Type:<br>Date Available:<br>Lease Rate:<br>Lease Type: | Relet<br>10/11/2019<br>\$14 PSF (Annual)<br>NNN |  |
| Available Space                                                                     |                                                            |                                                              |                                                 |  |
| Suite/Unit Number:<br>Space Available:<br>Minimum Divisible:                        | 1941<br>2,485 SF<br>2,485 SF                               | Maximum Contiguous:<br>Space Type:<br>Date Available:        | 2,485 SF<br>Relet<br>01/01/2020                 |  |

## **Property Images**

logos

cKpwt2TA

Site Plan

Suite 1-Floor Plan

Floor Plan Suites 8 & 10