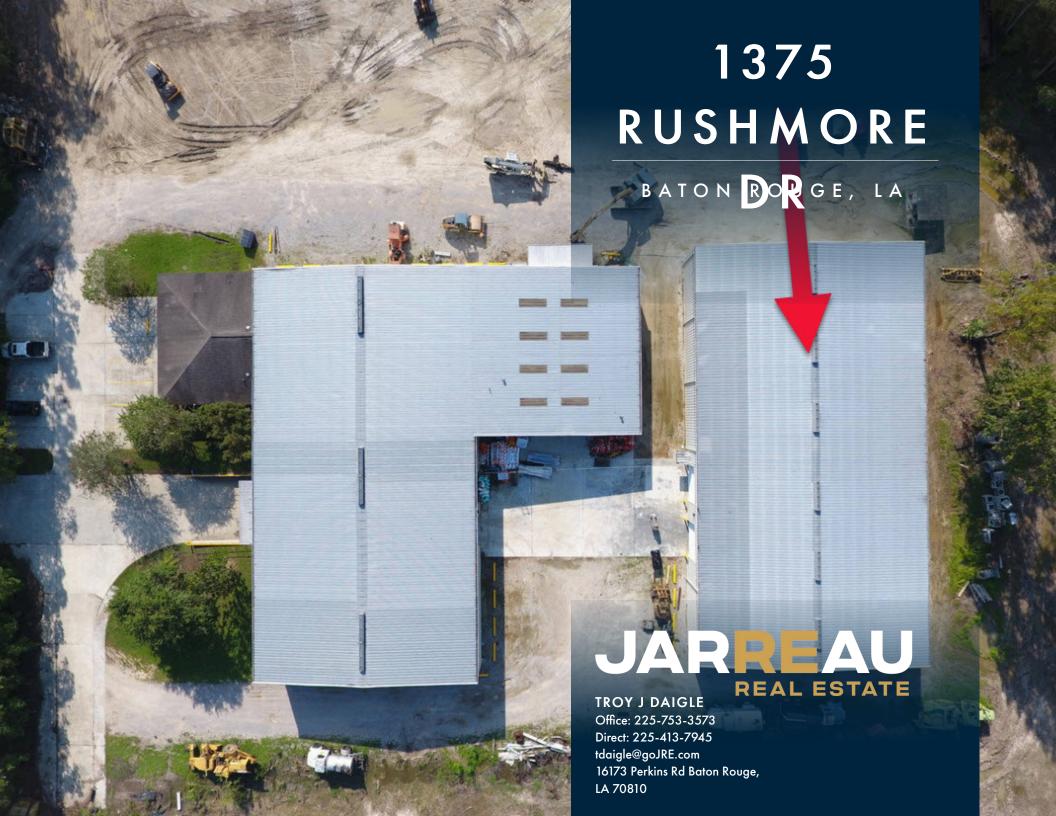

# 1375 RUSHMORE DR

1375 Rushmore Dr, Baton Rouge, LA

SUMMARY **COVER** SITE PLAN **AERIAL PHOTOS DEMOGRAPHICS** 

#### INDUSTRIAL FOR LEASE

- The current condition of the property is warehouse only
- Landlord can add office space, additional warehouse space, additional overhead doors, and loading wells
- Stabilized yard space is available as well
- Entrance from Rushmore Dr. at South Choctaw and from North Flannery Road
- Property Subtypes: Flex Space, Free-Standing, Manufacturing, Mixed Use, Light Industrial, Truck Terminal, Warehouse/Distribution, Other
- Contiguous Space: 12,000 SF
- Building Size (RSF): 12,000 SF
- Gross Building Area: See Agent
- Gross Land Area: 1 2 Acres
- Lease Rate: \$4 PSF (Annual)
- Base Monthly Rent: \$4,000
- Lease Types: Net Lease
- Drive In Bays: 2 Bays
- Building Name: South Choctaw @ North Flannery Road