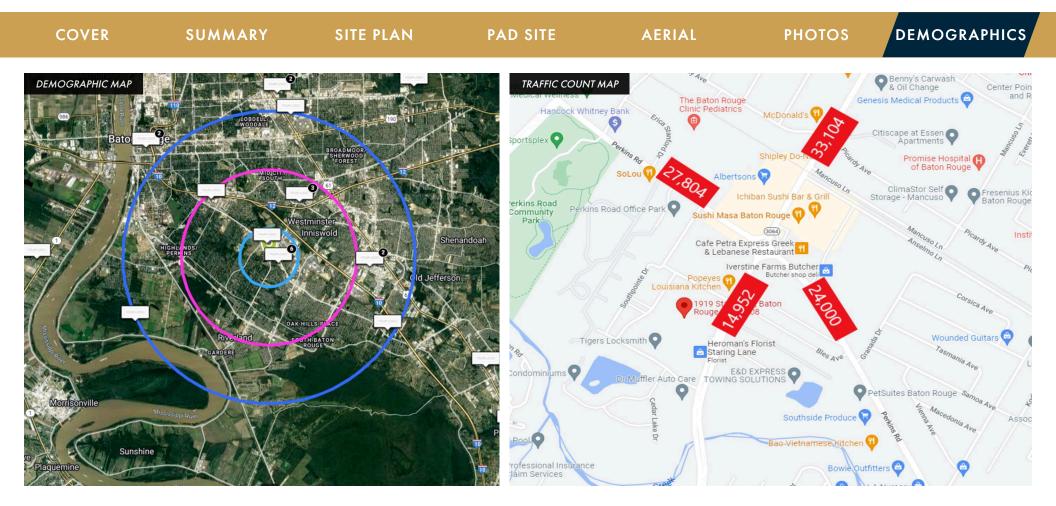

1, 130 SF  |                          |           | EL: COULD ES<br>DES ES<br>TRANS MART 15<br>HKY SKETORES. |                   |                            |              |
| Suite E- 1,230 SF     |                          |           |                                                          |                   |                            |              |
| Max Contiguous Ava    | iilable 4,620 SF         |           |                                                          | TENNT A TENNT B   | TENANT C TENANT D TENANT E |              |



### PERKINS SOUTH SHOPPING CENTER

1919 Staring Lane, Baton Rouge, LA



GOJRE.COM / f У 🖸 in



#### PERKINS SOUTH SHOPPING CENTER

1919 Staring Lane, Baton Rouge, LA







### PERKINS SOUTH Shopping center

1919 Staring Lane, Baton Rouge, LA



#### **2023 DEMOGRAPHICS**



GOJRE.COM / f 🛩 🖸 in