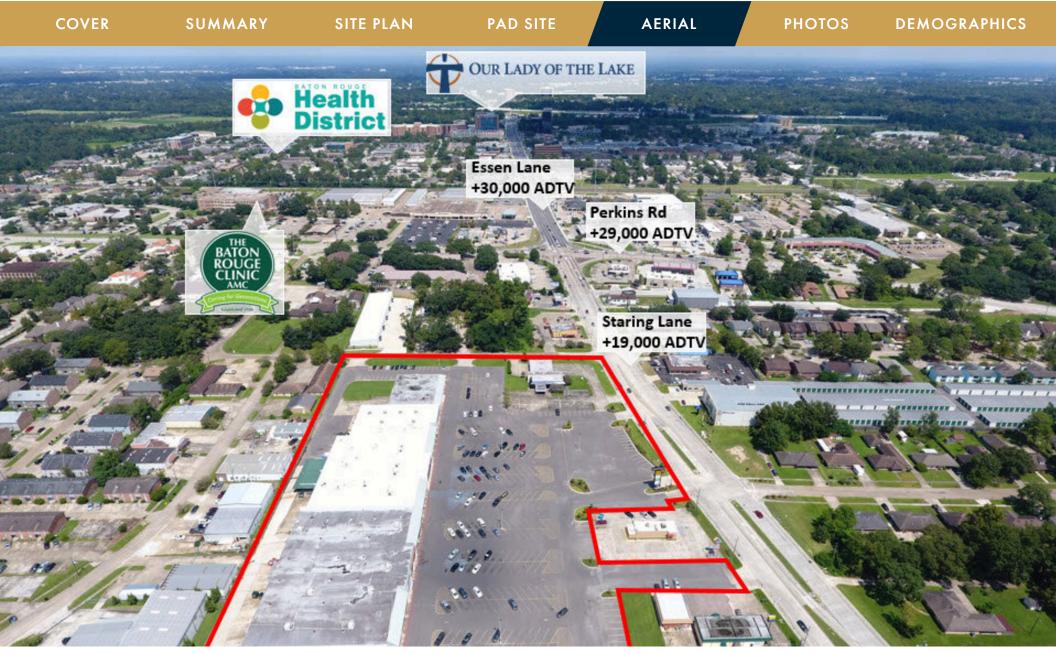

#### SITE PLAN P

PAD SITE

AERIAL

PHOTOS

DEMOGRAPHICS

Formerly Town South Shopping Center and rebranded as Perkins South Shopping Center. Property recently underwent \$1MM+ in renovations and upgrades including new parking lot, landscaping, lighting, aesthetics, and signage. Centrally located in Baton Rouge with easy access from I-10 via Essen Lane and Perkins Road. 30,000 cars per day on Perkins Road and more than 40,000 cars per day on Essen Lane. Currently under development is a new outparcel strip center with 5,850 SF of available square footage. This strip center will have two drive thru end caps.

### PERKINS SOUTH SHOPPING CENTER

1919 Staring Lane, Baton Rouge, LA

GOJRE.COM / f У 🖸 in