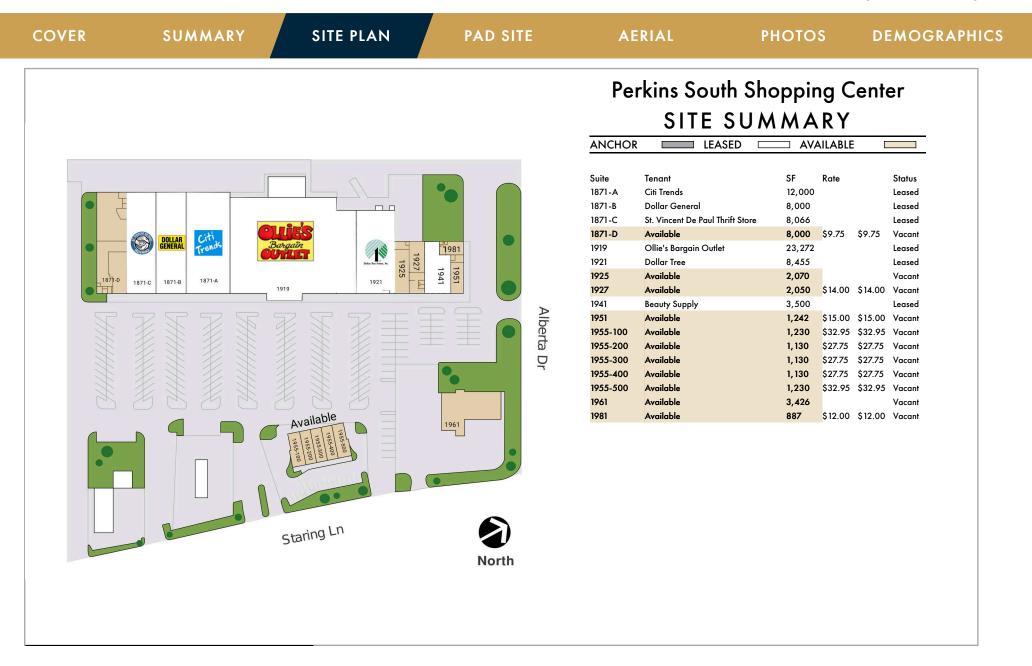

Suite sizes available from 1, 130 SF up to 8,000 SF.

- Property Subtypes:Community Center, Grocery-Anchored, Neighborhood Center, Strip Center
- Max Contiguous Space: 8,000 SF
- Total Available: 22, 126 SF

#### PERKINS SOUTH SHOPPING CENTER

1919 Staring Lane, Baton Rouge, LA