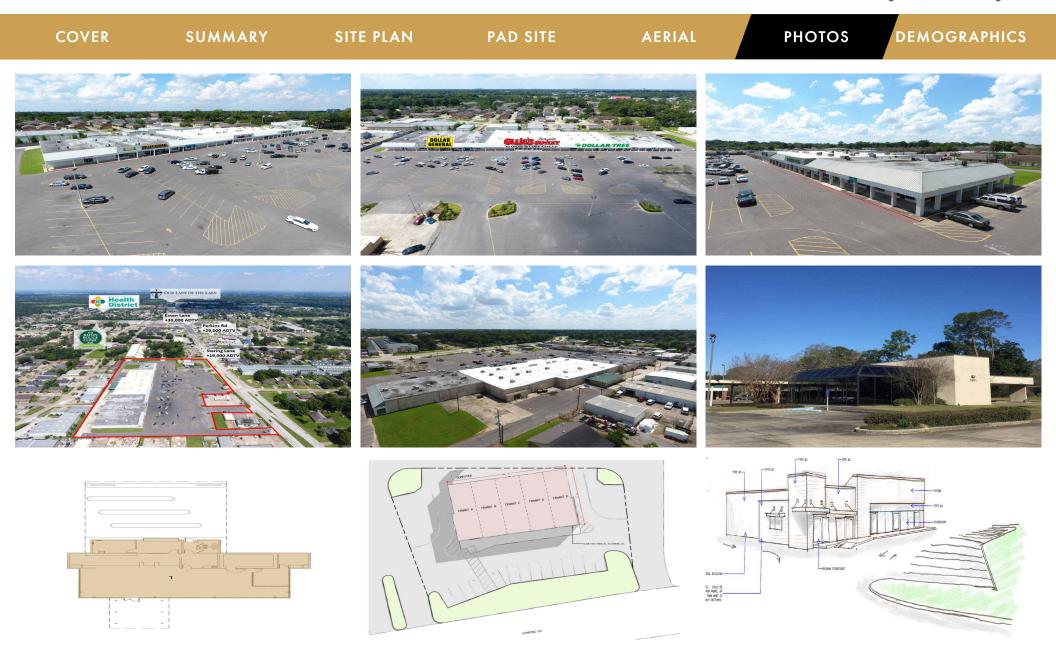

NUMERIA STORESONT |                            |              |
| Suite B- D 1, 130 SF  |                          |           | EL: COULD ES<br>DES ES<br>TRANS MART 15<br>HKY SKETORES. |                   |                            |              |
| Suite E- 1,230 SF     |                          |           |                                                          |                   |                            |              |
| Max Contiguous Ava    | iilable 4,620 SF         |           |                                                          | TENNT A TENNT B   | TENANT C TENANT D TENANT E |              |



### PERKINS SOUTH SHOPPING CENTER

1919 Staring Lane, Baton Rouge, LA



GOJRE.COM / f У 🖸 in



#### PERKINS SOUTH SHOPPING CENTER

1919 Staring Lane, Baton Rouge, LA







### PERKINS SOUTH Shopping center

1919 Staring Lane, Baton Rouge, LA



#### **2023 DEMOGRAPHICS**



GOJRE.COM / f 🛩 🖸 in