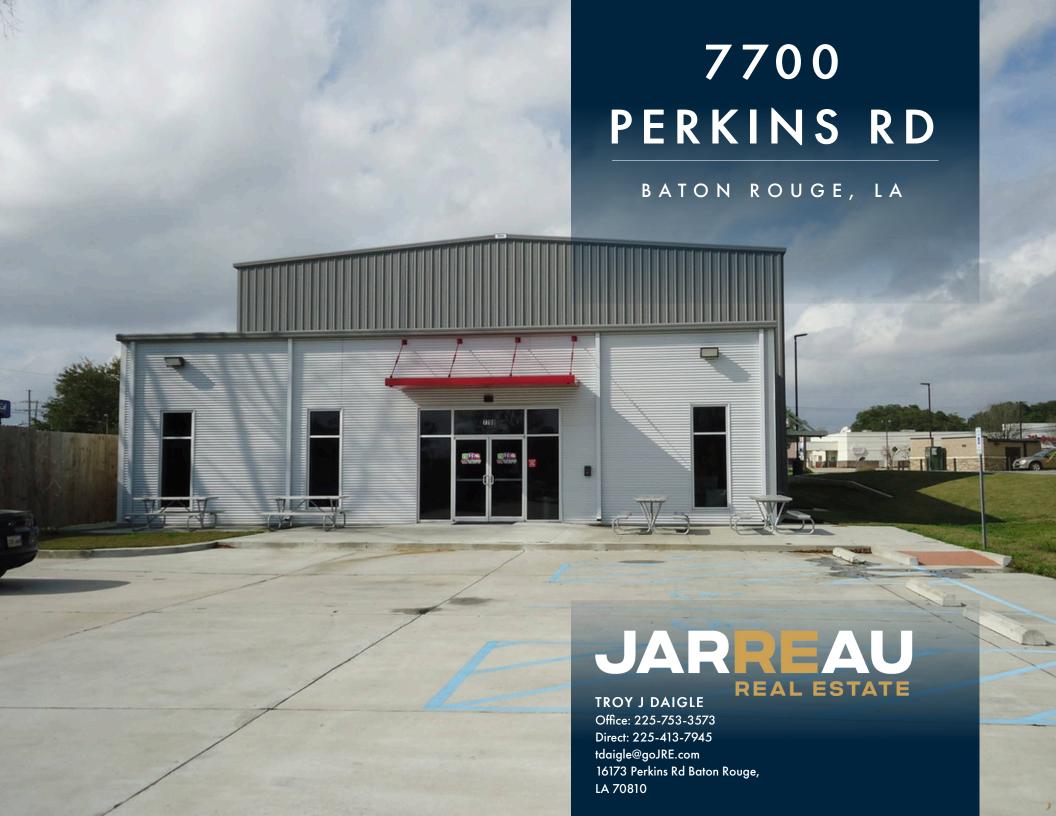

### 7700 PERKINS RD

7700 Perkins Rd, Baton Rouge, LA

COVER SUMMARY SITE PLAN AERIAL PHOTOS DEMOGRAPHICS

### **RETAIL-COMMERCIAL FOR SALE**

- Located near the corner of Perkins Road and Essen Lane
- New construction
- 9500 sq. ft. climate controlled facility
- Four restrooms, two in the front of the space and two in the rear
- Two party rooms, along with a check-in area, a waiting room, and storage areas
- Currently operating as an indoor inflatable party business with indoor batting cages
- 30 ft. eave height in the rear of the building
- Two acre site
- 50 plus parking spots
- Frontage and Signage on Perkins Road
- Frontage and Rear access from Starring Lane