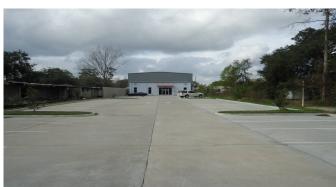

### **RETAIL-COMMERCIAL FOR SALE**

- Located near the corner of Perkins Road and Essen Lane
- New construction
- 9500 sq. ft. climate controlled facility
- Four restrooms, two in the front of the space and two in the rear
- Two party rooms, along with a check-in area, a waiting room, and storage areas
- Currently operating as an indoor inflatable party business with indoor batting cages
- 30 ft. eave height in the rear of the building
- Two acre site
- 50 plus parking spots
- Frontage and Signage on Perkins Road
- Frontage and Rear access from Starring Lane