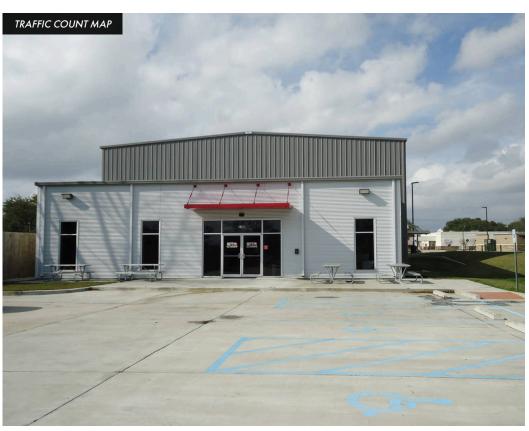

### **RETAIL-COMMERCIAL FOR SALE**

- Located near the corner of Perkins Road and Essen Lane
- New construction
- 9500 sq. ft. climate controlled facility
- Four restrooms, two in the front of the space and two in the rear
- Two party rooms, along with a check-in area, a waiting room, and storage areas
- Currently operating as an indoor inflatable party business with indoor batting cages
- 30 ft. eave height in the rear of the building
- Two acre site
- 50 plus parking spots
- Frontage and Signage on Perkins Road
- Frontage and Rear access from Starring Lane