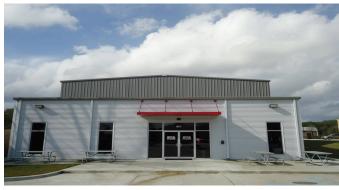

### **RETAIL-COMMERCIAL FOR SALE**

- Located near the corner of Perkins Road and Essen Lane
- New construction
- 9500 sq. ft. climate controlled facility
- Four restrooms, two in the front of the space and two in the rear
- Two party rooms, along with a check-in area, a waiting room, and storage areas
- Currently operating as an indoor inflatable party business with indoor batting cages
- 30 ft. eave height in the rear of the building
- Two acre site
- 50 plus parking spots
- Frontage and Signage on Perkins Road
- Frontage and Rear access from Starring Lane

## 7700 PERKINS RD

7700 Perkins Rd, Baton Rouge, LA

COVER

SUMMARY

SITE PLAN

AERIAL

**PHOTOS** 

**DEMOGRAPHICS** 