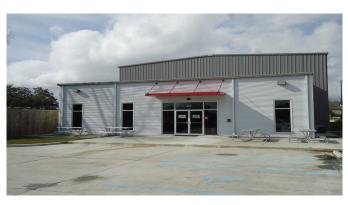

### **RETAIL-COMMERCIAL FOR SALE**

- Located near the corner of Perkins Road and Essen Lane
- New construction
- 9500 sq. ft. climate controlled facility
- Four restrooms, two in the front of the space and two in the rear
- Two party rooms, along with a check-in area, a waiting room, and storage areas
- Currently operating as an indoor inflatable party business with indoor batting cages
- 30 ft. eave height in the rear of the building
- Two acre site
- 50 plus parking spots
- Frontage and Signage on Perkins Road
- Frontage and Rear access from Starring Lane

## 7700 PERKINS RD

7700 Perkins Rd, Baton Rouge, LA

COVER

SUMMARY

SITE PLAN

AERIAL

**PHOTOS** 

**DEMOGRAPHICS** 