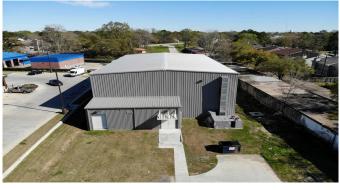

### **RETAIL-COMMERCIAL FOR SALE**

- Located near the corner of Perkins Road and Essen Lane
- New construction
- 9500 sq. ft. climate controlled facility
- Four restrooms, two in the front of the space and two in the rear
- Two party rooms, along with a check-in area, a waiting room, and storage areas
- Currently operating as an indoor inflatable party business with indoor batting cages
- 30 ft. eave height in the rear of the building
- Two acre site
- 50 plus parking spots
- Frontage and Signage on Perkins Road
- Frontage and Rear access from Starring Lane

# 7700 PERKINS RD

7700 Perkins Rd, Baton Rouge, LA

**AERIAL** SUMMARY COVER SITE PLAN **PHOTOS DEMOGRAPHICS** 

Office: 225-753-3573 Direct: 225-413-7945 tdaigle@goJRE.com 16173 Perkins Rd Baton Rouge, LA 70810