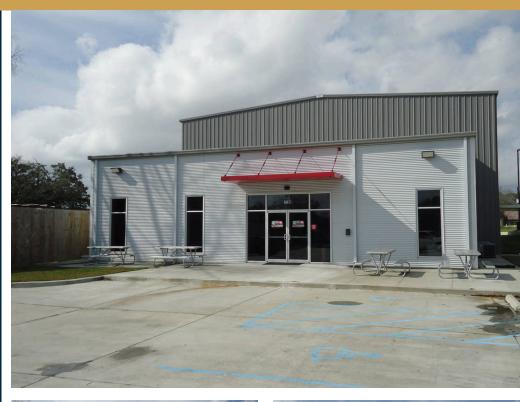

## 7700 PERKINS RD

7700 Perkins Rd, Baton Rouge, LA

COVER

SUMMARY

SITE PLAN

AERIAL

**PHOTOS** 

**DEMOGRAPHICS** 

### **RETAIL-COMMERCIAL FOR SALE**

- Located near the corner of Perkins Road and Essen Lane
- New construction
- 9500 sq. ft. climate controlled facility
- Four restrooms, two in the front of the space and two in the rear
- Two party rooms, along with a check-in area, a waiting room, and storage areas
- Currently operating as an indoor inflatable party business with indoor batting cages
- 30 ft. eave height in the rear of the building
- Two acre site
- 50 plus parking spots
- Frontage and Signage on Perkins Road
- Frontage and Rear access from Starring Lane