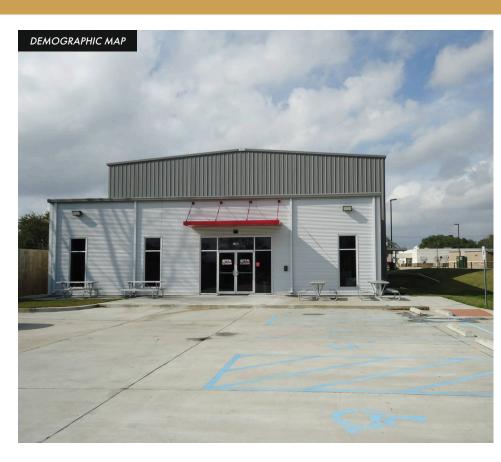

### **RETAIL-COMMERCIAL FOR SALE**

- Located near the corner of Perkins Road and Essen Lane
- New construction
- 9500 sq. ft. climate controlled facility
- Four restrooms, two in the front of the space and two in the rear
- Two party rooms, along with a check-in area, a waiting room, and storage areas
- Currently operating as an indoor inflatable party business with indoor batting cages
- 30 ft. eave height in the rear of the building
- Two acre site
- 50 plus parking spots
- Frontage and Signage on Perkins Road
- Frontage and Rear access from Starring Lane