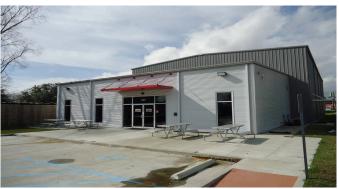

### **RETAIL-COMMERCIAL FOR SALE**

- Located near the corner of Perkins Road and Essen Lane
- New construction
- 9500 sq. ft. climate controlled facility
- Four restrooms, two in the front of the space and two in the rear
- Two party rooms, along with a check-in area, a waiting room, and storage areas
- Currently operating as an indoor inflatable party business with indoor batting cages
- 30 ft. eave height in the rear of the building
- Two acre site
- 50 plus parking spots
- Frontage and Signage on Perkins Road
- Frontage and Rear access from Starring Lane

## 7700 PERKINS RD

7700 Perkins Rd, Baton Rouge, LA

COVER

SUMMARY

SITE PLAN

AERIAL

**PHOTOS** 

**DEMOGRAPHICS** 