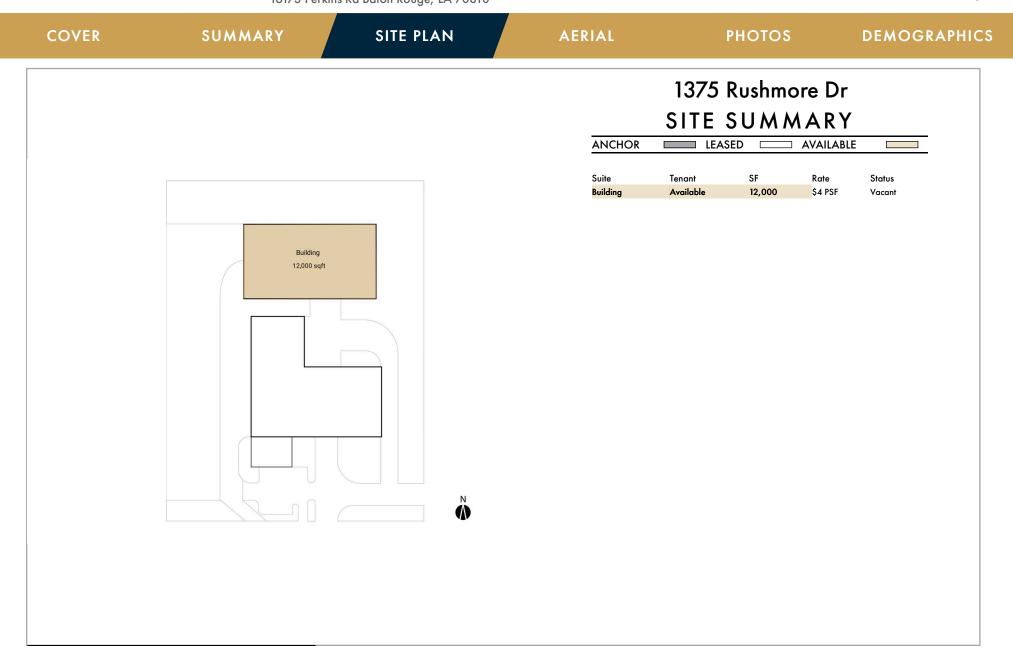

## 1375 RUSHMORE DR

1375 Rushmore Dr, Baton Rouge, LA

DEMOGRAPHICS

- Stabilized yard space is available as well
- Entrance from Rushmore Dr. at South Choctaw and from North Flannery Road
- Property Subtypes: Flex Space, Free-Standing, Manufacturing, Mixed Use, Light Industrial, Truck Terminal, Warehouse/Distribution, Other
- Contiguous Space: 12,000 SF
- Building Size (RSF): 12,000 SF
- Gross Building Area: See Agent
- Gross Land Area: 1 2 Acres
- Lease Rate: \$4 PSF (Annual)
- Base Monthly Rent: \$4,000
- Lease Types: Net Lease
- Drive In Bays: 2 Bays
- Building Name: South Choctaw @ North Flannery Road