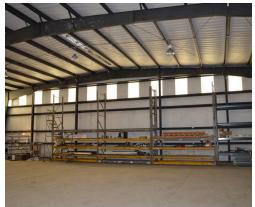

#### INDUSTRIAL FOR LEASE

COVER

- The current condition of the property is warehouse only
- Landlord can add office space, additional warehouse space, additional overhead doors, and loading wells

SUMMARY

- Stabilized yard space is available as well
- Entrance from Rushmore Dr. at South Choctaw and from North Flannery Road
- Property Subtypes: Flex Space, Free-Standing, Manufacturing, Mixed Use, Light Industrial, Truck Terminal, Warehouse/Distribution, Other
- Contiguous Space: 12,000 SF
- Building Size (RSF): 12,000 SF
- Gross Building Area: See Agent
- Gross Land Area: 1 2 Acres
- Lease Rate: \$4 PSF (Annual)
- Base Monthly Rent: \$4,000
- Lease Types: Net Lease
- Drive In Bays: 2 Bays
- Building Name: South Choctaw @ North Flannery Road

**PHOTOS** 